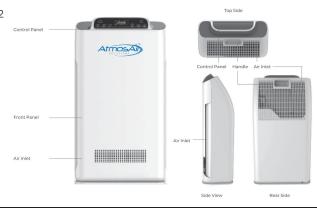

>Honeycomb Activated Carbon Filter,<br>High Efficiency HEPA Filter |
| Touch Screen IAQ Sensor    | Filter Replacement Reminder, Child<br>Lock, Clock, Active Display of PM2.5,<br>Touch Screen                                                     |
| Sterilization              | UltraViolet Light, Bi-Polar Ionization,<br>Antibacterial Filter                                                                                 |
| Control Operation          | Panel Buttons & Remote Control                                                                                                                  |
| Certificates               | CE, UKCA, CB, ROHS, ERP approval<br>by SGS; BSCI & ISO 9001                                                                                     |

Figure 1



Figure 2