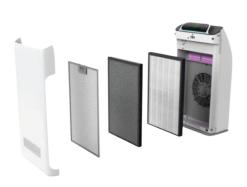

#### **6-Stage Filtration System**

- 1. Particle Filter (washable)
- 2. Carbon Filter
- 3. HEPA Filter
- 4. Antimicrobial Coating on HEPA
- 5. BPI
- 6. UV