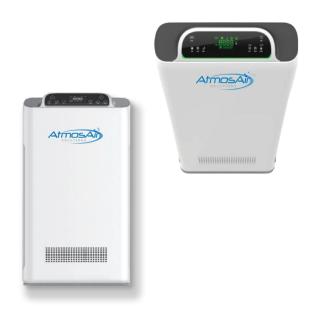

# **Everest**

### **SPECIFICATIONS**

| Air Flow Capacity          | Up to 200 CFM                                                                                                                                   |
|----------------------------|-------------------------------------------------------------------------------------------------------------------------------------------------|
| Model                      | AtmosAir Everest                                                                                                                                |
| Color                      | White                                                                                                                                           |
| Package Size               | 469.9mm (18.5") W x 279.4mm (11")<br>D x 736.6mm (29") H                                                                                        |
| Product Dimension          | 370.8mm (14.6") W x 195.58mm<br>(7.7") D x 650.2 mm (25.6") H                                                                                   |
| Net Weight                 | 7.98 kg (17.6 lbs)                                                                                                                              |
| Fan Speed                  | Manual & Automatic Modes                                                                                                                        |
| Power                      | 60 Watts                                                                                                                                        |
| Rated Voltage              | 120 VAC or 220 VAC                                                                                                                              |
| Frequency                  | 50/60 Hz                                                                                                                                        |
| Filtration Efficiency      | 99.97%                                                                                                                                          |
| Clean Air Delivery Rate(s) | 320 CADR - 37.16 SQ. M (400 SQ. FT)                                                                                                             |
| Noise Level                | 17.4 dB                                                                                                                                         |
| 6-Stage Filtration         | Aluminum Filter (washable), Bi-<br>Polar Ionization, Antibacterial Filter,<br>Honeycomb Activated Carbon Filter,<br>High Efficiency HEPA Filter |
| Touch Screen IAQ Sensor    | Filter Replacement Reminder, Child<br>Lock, Clock, Active Display of PM2.5,<br>Touch Screen                                                     |
| Sterilization              | UltraViolet Light, Bi-Polar Ionization,<br>Antibacterial Filter                                                                                 |
| Control Operation          | Panel Buttons & Remote Control                                                                                                                  |
| Certificates               | CE, UKCA, CB, ROHS, ERP approval<br>by SGS; BSCI & ISO 9001                                                                                     |