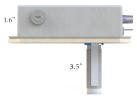

### FC400FM UNIT

| Ionization Tube     | e Spec (MCG)            |
|---------------------|-------------------------|
| Material            | Glass, Stainless Steel  |
| Max Quantity        | One (1)                 |
| Size                | B - 2.75"(69.85cm)      |
| Estimated Tube Life | 2 Years or 17,600 Hours |