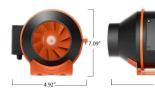

# SPIDER FARMER BLOWER

| <b>General Product</b>   | Information   |
|--------------------------|---------------|
| Duct Size                | 4" (101.6mm)  |
| Power                    | 40W           |
| Voltage                  | AC110-220V    |
| Airflow/ Sound Intensity | 205CFM/ 28 DB |
| Motor                    | EC Motor      |
| Life Span                | 50000H        |