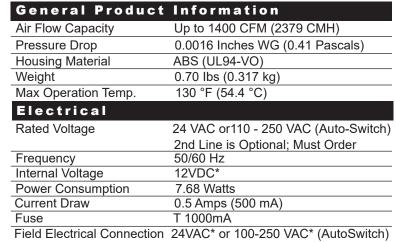

### FC400FM UNIT

| Ionization Tube     | e Spec (MCG)            |
|---------------------|-------------------------|
| Material            | Glass, Stainless Steel  |
| Max Quantity        | One (1)                 |
| Size                | B - 2.75"(69.85cm)      |
| Estimated Tube Life | 2 Years or 17,600 Hours |