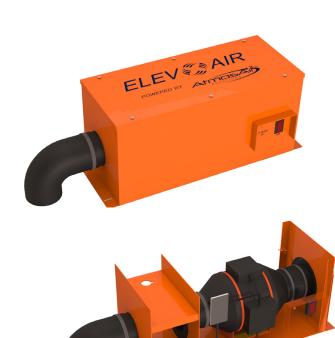

## **APPLICATION**

Elev-Air is an air cleaning solution designed to work in any existing elevator cab. Through active, continuous bi-polar ionizing technology, Elev-Air is bringing the benefits of improved indoor air quality to life. Our patented bi-polar ionization tube energizes the air to form bi-polar positive and negative air ions hence improving the air quality in designated areas. Our collaboration with Atmos Air brings to market the state of the art air cleaning system to help bring our workforce back to our buildings by safely transporting them to their destination.

Merv-13 Filter

Terra-Boom Duct Work

FC - 400FM

Spider Farmer Blower