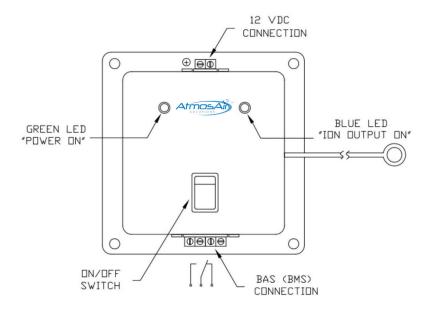

## **APPLICATION**

The Ion Detector is designed for use with Bioclimatic ActiveOx generators such as rail and duct mount ionizers to detect ion output from 750,000 ions/cc.

The Ion Detector features LED to indicate satisfactory ion density and a dry contact closure for BMS connection.

Dry contact BMS relay will be closed when detection level is equal or above minimum sensing range of lon Detector.