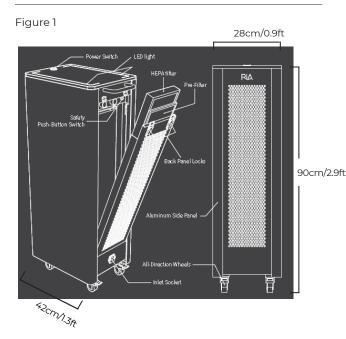

## SPECIFICATIONS

| <b>General Product Information</b>   |                                               |
|--------------------------------------|-----------------------------------------------|
| Air Flow Rating                      | 700 CFM (4 ACH)                               |
| Coverage Area                        | <100m²/1076ft²                                |
| Weight                               | 30 kg / 66lb                                  |
| Maximum Noise Level                  | ≤ 61dB (Standard Mode)<br>≤ 75dB (Turbo Mode) |
| Filter                               | HEPA H13 (Change Every 6 Months)              |
| Electrical                           |                                               |
| Voltage                              | 120 V/ 240 V                                  |
| Frequency                            | 50~60 Hz                                      |
| Power Consumption                    | 60 Watts                                      |
| Ionization Tube                      |                                               |
| Material                             | Multi-Core Composite                          |
| Number                               | One (1)                                       |
| Size                                 | F (558.8mm / 22")                             |
| Tube Life                            | 17,600 Hours (2 Years)                        |
| Performances                         |                                               |
| MS2 Lab Report                       | 99.9% (Antimicrobial Test Laboratories)       |
| Coronavirus Lab Report               | 99.9% (Microchem Laboratory)                  |
| H1N1 Lab Report                      | 99.9% (Gmicro Testing)                        |
| VOCs Lab Report                      | 99.9% (Syracuse University)                   |
| Escherichia Coli Lab Report          | 99.9% (Antimicrobial Test Laboratories)       |
| Staphylococcus Lab Report            | 99.9% (Antimicrobial Test Laboratories)       |
| Dimensions                           |                                               |
| 42 x 28 x 90 cm<br>1.3 x 0.9 x 2.9ft | See Figure 1 More Details                     |